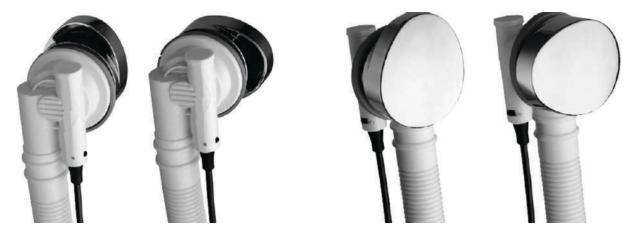

This system allows the waste plug opening and closing and offers the possibility to adjust the overflowing level in bathtubs.

The mechanism consists of a handle with an opening on the back for releasing the overflowing water.