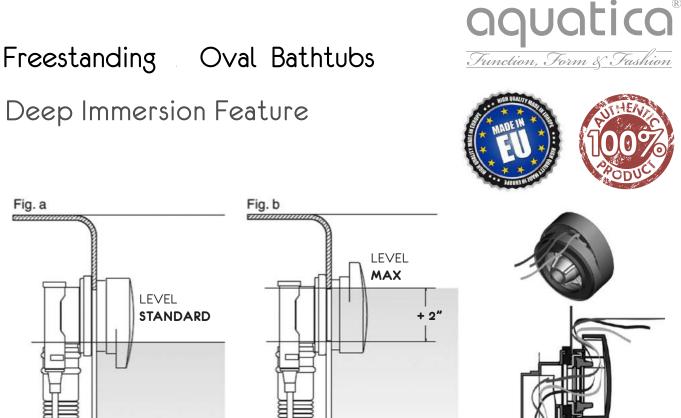

Overflowing water passage scheme

The new Aquatica overflow system allows to adjust the water level through the bath handle. The ability to increase the water level is achieved by adjusting the handle position during the installation.

The max level of the water level can be achieved by adjusting the handle upwards (Fig. b). The lowest water level is with the handle downward (Fig. a).

The new Aquatica overflow system is the result of the combination of two elements: handle and overflow.

This system allows the waste plug opening and closing and offers the possibility to adjust the overflowing level in bathtubs.

The mechanism consists of a handle with an opening on the back for releasing the overflowing water.